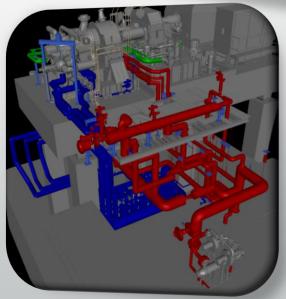

### **MECHANICAL / PIPING DESIGN**

- Process plant / equipment layouts
- Rendering
- ➤ Virtual walk-throughs
- Pressure piping design
  - > Aveva PDMS
- Detailed mechanical and piping design
  - Autodesk AutoCAD
- ≥ 3D modelling
  - Dassault systems Solidworks
  - Dassault systems CATIA
  - > Autodesk Inventor