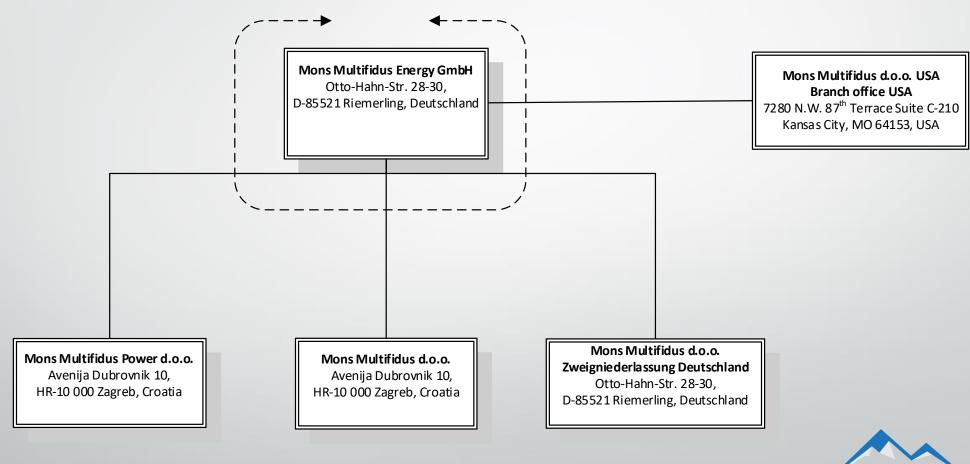

# **ENGINEERING/SUPERVISION**

Mons Multifidus Energy GmbH

Otto-Hahn-Str. 28-30

D-85521 Riemerling

Germany

#### **COMPANY STRUCTURE**





#### **COMPANY CERTIFICATES**

- **EN ISO 9001:2015**
- SCC:2011 "Safety Certificate Contractors"
- DIN EN ISO 3834-2
- Production of pressure equipment acc. to PED 2014/68/EU, Annex I, pt. 3.1 and to AD 2000 HP0 sec. 3. and AD 2000 HP 100R sec. 4.2
- DIN EN 1090-1/2; EXC 3



### **ENGINEERING / SUPERVISING SCOPE**

Mons Multifidus Group company is active for the last six years on the Croatian, EU and USA market working on the projects such as power plants (energy projects), petrochemical, wooden industry, various industrial plants, etc. Besides direct work force Mons Multifidus company provides project and site engineering services as well. We currently have a team of over 40 highly qualified experienced engineers consisting of project managers, site managers, welding engineers/inspe