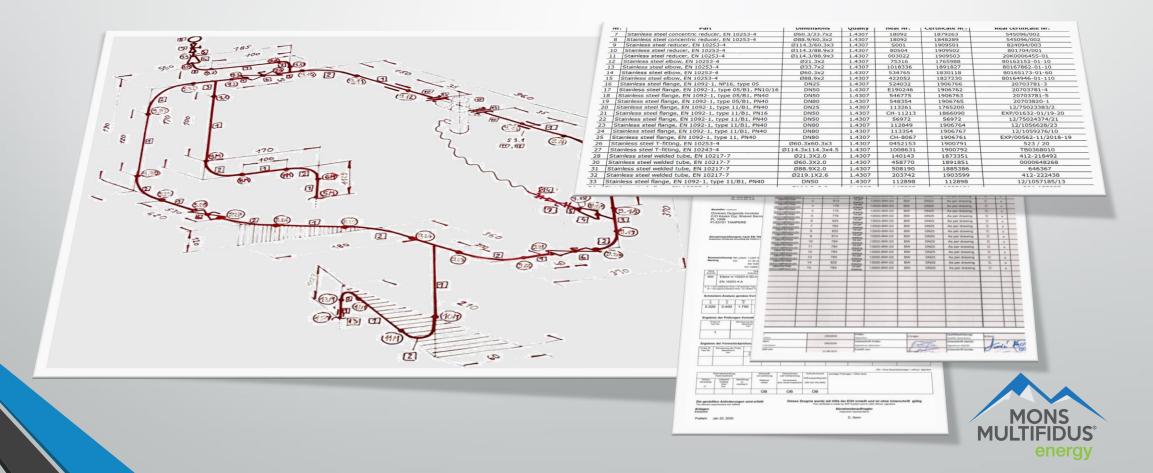

### **MECHANICAL / PIPING DESIGN**

- Process plant / equipment layouts
- Rendering
- ➤ Virtual walk-throughs
- Pressure piping design
  - > Aveva PDMS
- Detailed mechanical and piping design
  - Autodesk AutoCAD
- ≥ 3D modelling
  - Dassault systems Solidworks
  - Dassault systems CATIA
  - > Autodesk Inventor